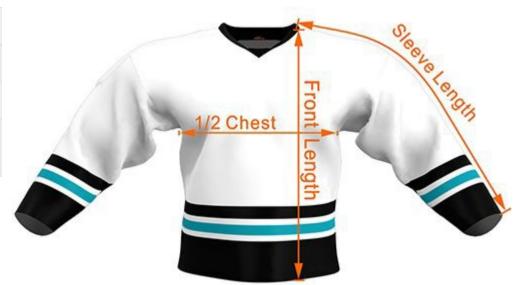

Hockey Jerseys Long Sleeve - Size charts

| Men                | S-48 | M-50 | L-52 | XL-54 | 2XL-56 | 3XL-58 | Men-Goalie |
|--------------------|------|------|------|-------|--------|--------|------------|
| 1/2 Chest (cm)     | 59.5 | 62   | 66   | 70    | 71     | 75     | 71         |
| Front Length (cm)  | 71   | 73.5 | 75   | 78.5  | 80     | 81.5   | 81.5       |
| Sleeve Length (cm) | 77   | 78   | 78.5 | 79    | 83.5   | 87     | 77         |

| Women              | WS-46 | WM-48 | WL-50 | WXL-52 | Women-Goalie |
|--------------------|-------|-------|-------|--------|--------------|
| 1/2 Chest (cm)     | 57    | 59.5  | 62    | 66     | 71           |
| Front Length (cm)  | 68.5  | 71    | 73.5  | 75     | 81.5         |
| Sleeve Length (cm) | 76    | 77    | 78    | 78.5   | 77           |

| Youth              | YS-48 | YM-42 | YL-44 | YXL-46 | Youth-Goalie |
|--------------------|-------|-------|-------|--------|--------------|
| 1/2 Chest (cm)     | 48.5  | 51    | 56    | 59.5   | 61           |
| Front Length (cm)  | 62    | 63.5  | 66    | 70     | 76           |
| Sleeve Length (cm) | 58.9  | 64.9  | 78.5  | 83.3   | 82.3         |

The sizing on the chart is the actual measurement of the garment itself.

When choosing your garment sizes, the best idea is to find a garment you currently have in a size that is comfortable. Then measure the garment across the chest then refer to our size chart - just choose a size the same measurement.