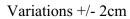

Hockey Jerseys Long Sleeve - Size charts

| Men                | S-48 | M-50 | L-52 | XL-54 | 2XL-56 | 3XL-58 | Men-Goalie |
|--------------------|------|------|------|-------|--------|--------|------------|
| 1/2 Chest (cm)     | 59.5 | 62   | 66   | 70    | 71     | 75     | 71         |
| Front Length (cm)  | 71   | 73.5 | 75   | 78.5  | 80     | 81.5   | 81.5       |
| Sleeve Length (cm) | 77   | 78   | 78.5 | 79    | 83.5   | 87     | 77         |

| Women              | WS-46 | WM-48 | WL-50 | WXL-52 | Women-Goalie |
|--------------------|-------|-------|-------|--------|--------------|
| 1/2 Chest (cm)     | 57    | 59.5  | 62    | 66     | 71           |
| Front Length (cm)  | 68.5  | 71    | 73.5  | 75     | 81.5         |
| Sleeve Length (cm) | 76    | 77    | 78    | 78.5   | 77           |

| Youth              | YS-48 | YM-42 | YL-44 | YXL-46 | Youth-Goalie |
|--------------------|-------|-------|-------|--------|--------------|
| 1/2 Chest (cm)     | 48.5  | 51    | 56    | 59.5   | 61           |
| Front Length (cm)  | 62    | 63.5  | 66    | 70     | 76           |
| Sleeve Length (cm) | 58.9  | 64.9  | 78.5  | 83.3   | 82.3         |

The sizing on the chart is the actual measurement of the garment itself.

When choosing your garment sizes, the best idea is to find a garment you currently have in a size that is comfortable. Then measure the garment across the chest then refer to our size chart - just choose a size the same measurement.