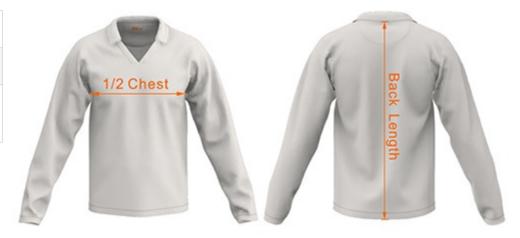

## Footy Guernsey Long Sleeve + Collar - Size charts

| Men              | XS | S    | M  | L    | XL | 2XL  | 3XL | 4XL  |
|------------------|----|------|----|------|----|------|-----|------|
| 1/2 Chest (cm)   | 46 | 48.5 | 51 | 53.5 | 56 | 58.5 | 61  | 63.5 |
| Back Length (cm) | 65 | 68   | 70 | 72   | 75 | 78   | 81  | 84   |

| Youth            | <b>4Y</b> | <b>6Y</b> | 8 <b>Y</b> | 10Y  | 12Y |
|------------------|-----------|-----------|------------|------|-----|
| 1/2 Chest (cm)   | 31        | 33.5      | 36         | 38.5 | 41  |
| Back Length (cm) | 42        | 45        | 52         | 57   | 59  |

## Variations +/- 2cm

The sizing on the chart is the actual measurement of the garment itself.

When choosing your garment sizes, the best idea is to find a garment you currently have in a size that is comfortable. Then measure the garment across the chest then refer to our size chart - just choose a size the same measurement.