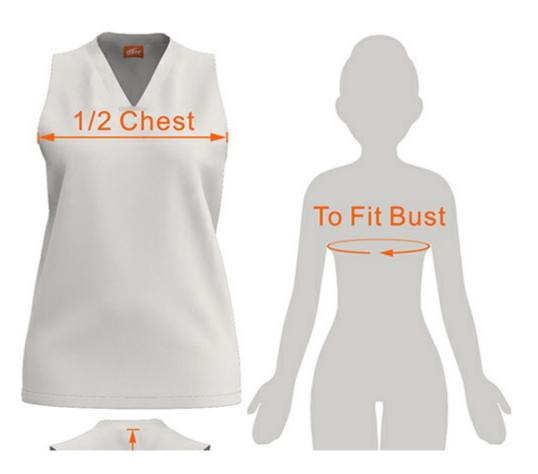

Basketball Singlet Racerback - Size charts

| Women            | 8  | 10 | 12 | 14  | 16  | 18  | 20  | 22  | 24  |
|------------------|----|----|----|-----|-----|-----|-----|-----|-----|
| To Fit Bust (cm) | 84 | 90 | 96 | 102 | 108 | 114 | 120 | 126 | 132 |
| 1/2 Chest (cm)   | 45 | 48 | 51 | 54  | 57  | 60  | 63  | 66  | 69  |
| Back Length (cm) | 64 | 66 | 68 | 70  | 72  | 74  | 76  | 78  | 80  |

Variations +/- 2cm

The sizing on the chart is the actual measurement of the garment itself.

When choosing your garment sizes, the best idea is to find a garment you currently have in a size that is comfortable. Then measure the garment across the chest then refer to our size chart - just choose a size the same measurement.