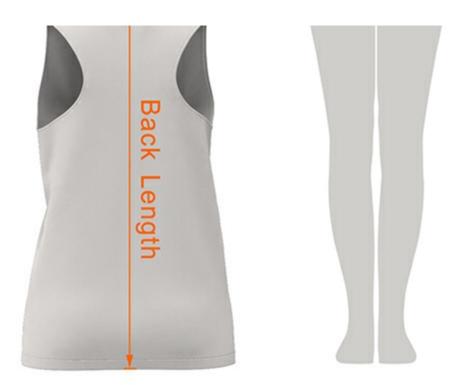

Basketball Singlet Racerback - Size charts

| Women            | 8  | 10 | 12 | 14  | 16  | 18  | 20  | 22  | 24  |
|------------------|----|----|----|-----|-----|-----|-----|-----|-----|
| To Fit Bust (cm) | 84 | 90 | 96 | 102 | 108 | 114 | 120 | 126 | 132 |
| 1/2 Chest (cm)   | 45 | 48 | 51 | 54  | 57  | 60  | 63  | 66  | 69  |
| Back Length (cm) | 64 | 66 | 68 | 70  | 72  | 74  | 76  | 78  | 80  |

Variations +/- 2cm

The sizing on the chart is the actual measurement of the garment itself.

When choosing your garment sizes, the best idea is to find a garment you currently have in a size that is comfortable. Then measure the garment across the chest then refer to our size chart - just choose a size the same measurement.