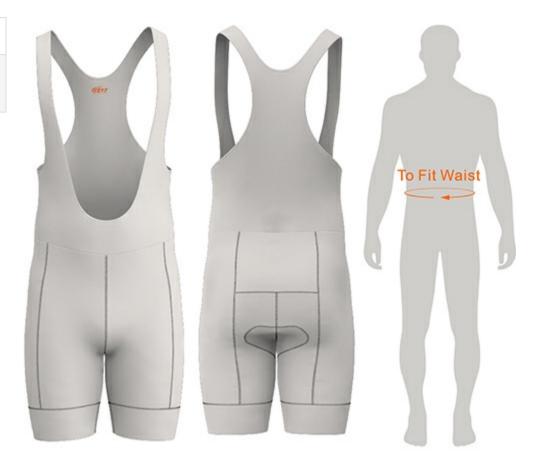

## Cycling Bib Shorts - Size charts

| Men               | XS    | S     | M     | L      | XL     | 2XL    | 3XL    |
|-------------------|-------|-------|-------|--------|--------|--------|--------|
| To Fit Waist (cm) | 68-88 | 73-93 | 78-98 | 83-103 | 88-108 | 93-113 | 98-118 |

Variations +/- 2cm

The sizing on the chart is the actual measurement of the garment itself.

When choosing your garment sizes, the best idea is to find a garment you currently have in a size that is comfortable. Then measure the garment across the chest then refer to our size chart - just choose a size the same measurement.