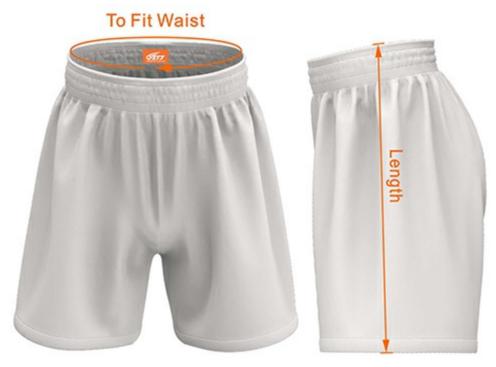

## Athletic Shorts - Size charts

| Men               | XS    | S     | M     | L     | XL    | 2XL   | 3XL   | 4XL    | 5XL     | 6XL     |
|-------------------|-------|-------|-------|-------|-------|-------|-------|--------|---------|---------|
| Length (cm)       | 38    | 40    | 42    | 44    | 46    | 48    | 50    | 52     | 54      | 56      |
| To Fit Waist (cm) | 68-74 | 72-80 | 76-82 | 80-86 | 84-90 | 88-94 | 92-98 | 96-102 | 100-106 | 104-110 |

| Women             | 8     | 10    | 12    | 14    | 16    | 18    | 20    | 22     | 24     |
|-------------------|-------|-------|-------|-------|-------|-------|-------|--------|--------|
| Length (cm)       | 33    | 34    | 35.5  | 36    | 38    | 38.5  | 39    | 39.5   | 40     |
| To Fit Waist (cm) | 67-73 | 70-76 | 74-80 | 78-84 | 82-88 | 86-92 | 90-96 | 94-100 | 98-104 |

| Youth             | <b>4Y</b> | <b>6Y</b> | 8 <b>Y</b> | 10Y   | 12Y   | 14Y   | 16Y   |
|-------------------|-----------|-----------|------------|-------|-------|-------|-------|
| Length (cm)       | 28.5      | 31        | 33         | 35    | 37    | 39    | 41    |
| To Fit Waist (cm) | 54-68     | 56-70     | 58-72      | 60-74 | 62-76 | 64-78 | 68-82 |