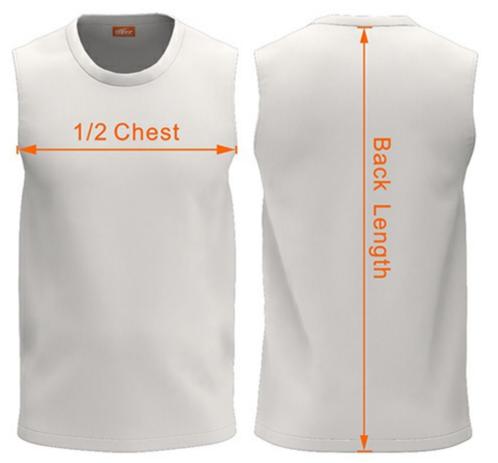

## Sleeveless Shirt(Tank) - Size charts

| Men                 | XS   | S  | Μ    | L  | XL   | 2XL | 3XL  | 4XL |
|---------------------|------|----|------|----|------|-----|------|-----|
| 1/2 Chest (cm)      | 45.5 | 48 | 50.5 | 53 | 55.5 | 58  | 60.5 | 63  |
| Back Length<br>(cm) | 66   | 68 | 70   | 72 | 74   | 76  | 78   | 80  |

| Women               | 8  | 10 | 12 | 14 | 16 | 18 | 20 | 22 | 24 |
|---------------------|----|----|----|----|----|----|----|----|----|
| 1/2 Chest (cm)      | 46 | 48 | 50 | 52 | 55 | 58 | 60 | 63 | 66 |
| Back Length<br>(cm) | 56 | 58 | 60 | 62 | 64 | 66 | 68 | 70 | 71 |

| Youth               | <b>4</b> Y | 6Y | 8Y | 10Y | 12Y | 14Y  | 16Y |
|---------------------|------------|----|----|-----|-----|------|-----|
| 1/2 Chest (cm)      | 37         | 39 | 41 | 43  | 45  | 46.5 | 48  |
| Back Length<br>(cm) | 43         | 46 | 54 | 57  | 60  | 62.5 | 65  |