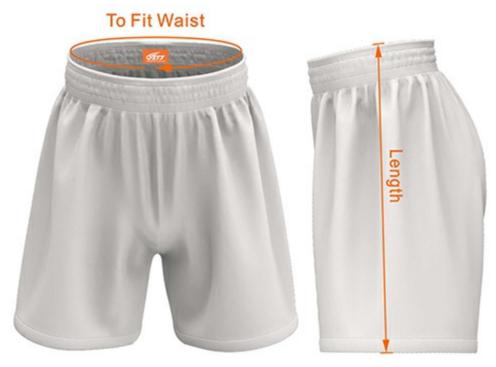

## Soccer Shorts - Size charts

| Men               | XS    | S     | M     | L     | XL    | 2XL   | 3XL   | 4XL    | 5XL     | 6XL     |
|-------------------|-------|-------|-------|-------|-------|-------|-------|--------|---------|---------|
| Length (cm)       | 38    | 40    | 42    | 44    | 46    | 48    | 50    | 52     | 54      | 56      |
| To Fit Waist (cm) | 68-74 | 72-80 | 76-82 | 80-86 | 84-90 | 88-94 | 92-98 | 96-102 | 100-106 | 104-110 |

| Women             | 8     | 10    | 12    | 14    | 16    | 18    | 20    | 22     | 24     |
|-------------------|-------|-------|-------|-------|-------|-------|-------|--------|--------|
| Length (cm)       | 33    | 34    | 35.5  | 36    | 38    | 38.5  | 39    | 39.5   | 40     |
| To Fit Waist (cm) | 67-73 | 70-76 | 74-80 | 78-84 | 82-88 | 86-92 | 90-96 | 94-100 | 98-104 |

| Youth             | <b>4Y</b> | <b>6Y</b> | 8 <b>Y</b> | 10Y   | 12Y   | 14Y   | 16Y   |
|-------------------|-----------|-----------|------------|-------|-------|-------|-------|
| Length (cm)       | 28.5      | 31        | 33         | 35    | 37    | 39    | 41    |
| To Fit Waist (cm) | 54-68     | 56-70     | 58-72      | 60-74 | 62-76 | 64-78 | 68-82 |

Variations +/- 2cm

The sizing on the chart is the actual measurement of the garment itself.

When choosing your garment sizes, the best idea is to find a garment you currently have in a size that is comfortable. Then measure the garment across the chest then refer to our size chart - just choose a size the same measurement.