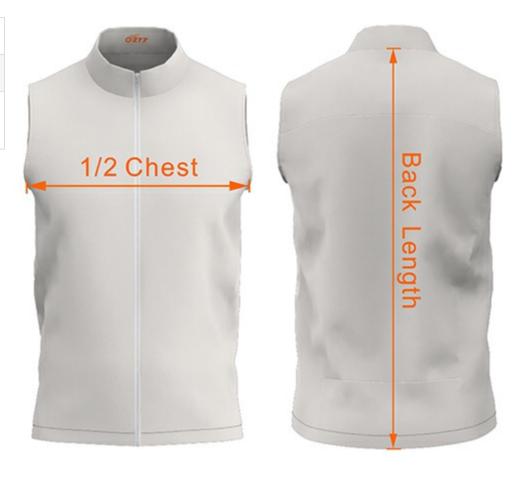

## Winter Cycling Vest - Size charts

| The state of the s |      |      |      |      |      |      |      |      |
|--------------------------------------------------------------------------------------------------------------------------------------------------------------------------------------------------------------------------------------------------------------------------------------------------------------------------------------------------------------------------------------------------------------------------------------------------------------------------------------------------------------------------------------------------------------------------------------------------------------------------------------------------------------------------------------------------------------------------------------------------------------------------------------------------------------------------------------------------------------------------------------------------------------------------------------------------------------------------------------------------------------------------------------------------------------------------------------------------------------------------------------------------------------------------------------------------------------------------------------------------------------------------------------------------------------------------------------------------------------------------------------------------------------------------------------------------------------------------------------------------------------------------------------------------------------------------------------------------------------------------------------------------------------------------------------------------------------------------------------------------------------------------------------------------------------------------------------------------------------------------------------------------------------------------------------------------------------------------------------------------------------------------------------------------------------------------------------------------------------------------------|------|------|------|------|------|------|------|------|
| Men                                                                                                                                                                                                                                                                                                                                                                                                                                                                                                                                                                                                                                                                                                                                                                                                                                                                                                                                                                                                                                                                                                                                                                                                                                                                                                                                                                                                                                                                                                                                                                                                                                                                                                                                                                                                                                                                                                                                                                                                                                                                                                                            | 2XS  | XS   | S    | M    | L    | XL   | 2XL  | 3XL  |
| 1/2 Chest (cm)                                                                                                                                                                                                                                                                                                                                                                                                                                                                                                                                                                                                                                                                                                                                                                                                                                                                                                                                                                                                                                                                                                                                                                                                                                                                                                                                                                                                                                                                                                                                                                                                                                                                                                                                                                                                                                                                                                                                                                                                                                                                                                                 | 44.5 | 47   | 49.5 | 52   | 54.5 | 57   | 59.5 | 62   |
| Back Length (cm)                                                                                                                                                                                                                                                                                                                                                                                                                                                                                                                                                                                                                                                                                                                                                                                                                                                                                                                                                                                                                                                                                                                                                                                                                                                                                                                                                                                                                                                                                                                                                                                                                                                                                                                                                                                                                                                                                                                                                                                                                                                                                                               | 65.5 | 67.5 | 69.5 | 71.5 | 73.5 | 75.5 | 76.5 | 77.5 |

## Variations +/- 2cm

The sizing on the chart is the actual measurement of the garment itself.

When choosing your garment sizes, the best idea is to find a garment you currently have in a size that is comfortable. Then measure the garment across the chest then refer to our size chart - just choose a size the same measurement.