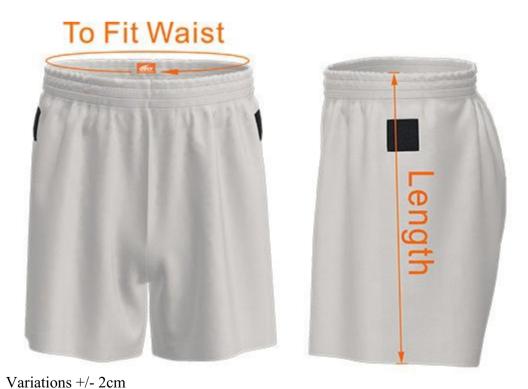

## Touch Football Shorts - Size charts

| Men               | XS    | S     | M     | L     | XL    | 2XL   | 3XL   | 4XL    | 5XL    |
|-------------------|-------|-------|-------|-------|-------|-------|-------|--------|--------|
| To Fit Waist (cm) | 62-78 | 64-80 | 66-82 | 68-84 | 72-88 | 76-92 | 80-96 | 84-100 | 88-104 |
| Length (cm)       | 40    | 41    | 42    | 43    | 44    | 45    | 45.5  | 46     | 46.5   |

| Youth             | <b>6Y</b> | 8Y    | 10Y   | 12Y   |
|-------------------|-----------|-------|-------|-------|
| To Fit Waist (cm) | 50-66     | 52-68 | 54-70 | 68-74 |
| Length (cm)       | 35.5      | 36.5  | 38.5  | 39.5  |

The sizing on the chart is the actual measurement of the garment itself.

When choosing your garment sizes, the best idea is to find a garment you currently have in a size that is comfortable. Then measure the garment across the chest